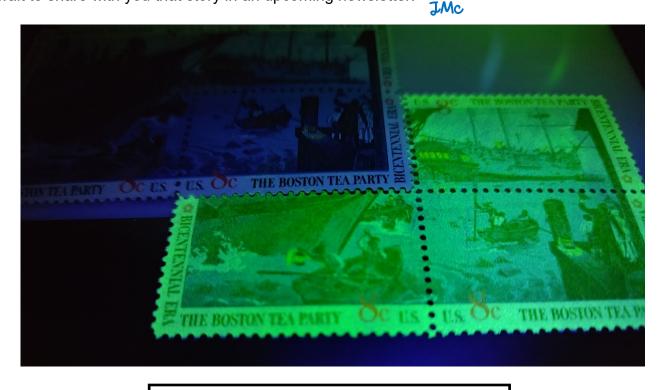

Between being sick, the holidays and preparing for retirement, I have not had much time for my favorite past time. I don't like it when life gets in the way of my hobby. Hopefully that will change soon. I finally got back several items that I had submitted to APS for certification at the Cleveland GASS show back in August. I wish I had the #1483d Boston Tea Party Block of Four for my exhibit. But it came back as "Genuine". So worth the wait. It is completely untagged, so an error. The other four items I submitted all came back genuine with the exception of one. They were all early U.S. classic stamps. I will wait to share with you that story in an upcoming newsletter.

Top left is #1483d untagged error Bottom right is 1483a normal tagged block Boston Tea Party

The Midwest Philatelic Society Website, Marketplace & Blog is <u>www.midwestphilatelicsociety.com</u>

Find previous newsletters, links to other stamp info and more on our website.