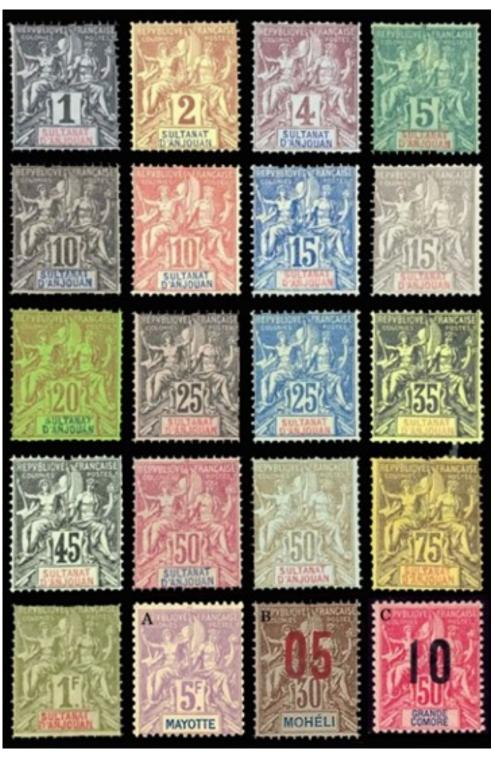

### #15 Anjouan, Grand Comoro, Mayotte & Moheli

The Comoros Islands lay off the coast of Mozambique in the Madagascar Strait. They were primarily inhabited by a mix of Bantu, Malay and Arabs but their European discovery was by the Portuguese in 1505 during an attempt to circumnavigate the <u>island</u> of Africa. (The explorers did not realize that the Suez Canal would not be opened for another 364 years!) The islands were mostly ignored by European powers, except for settlement to maintain plantations and other economic endeavors until 1841 when France purchased the island of <u>Mayotte</u>. By the 1880s France had control of the other three islands: <u>Anjouan, Grand Comoro and Moheli</u>.

In 1892 France authorized a stamps for set "SULTANAT D'ANJUAN" using the "Navigation and Commerce" common design of their colonies. By 1907 there were 19 stamps in the set for Anjouan. Mayotte also had a of 20 of the same design with their name at the bottom (see A on the bottom row of the scans). Grand Comoro was added to the list with 19 stamps from 1897-1907 (see C). Moheli used the stamps of Anjouan until 1906. There are 16 values listed from 1906 to 1907 (name seen on **B**).

In 1912 all four of the islands were placed under control of Madagascar and their stamps were no longer considered valid. Some denominations of the unsold stamps were surcharged "5" and "10" and were allowed as valid postage in the islands and in Madagascar. (See scans "B" and "C") Anjouan & Mayotte, 11 stamps surcharged; Grand Comoro had 10 stamps; Moheli had only 6 stamps. They were valid until 1914.