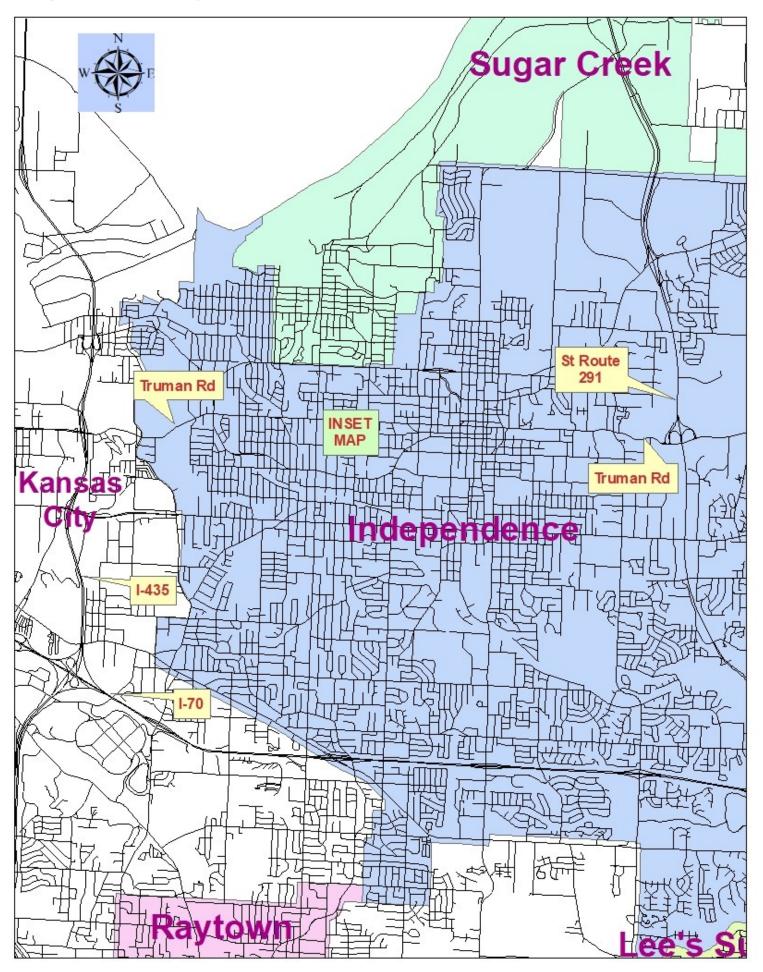

### Map to New Meeting Location:

### Inset Map for Directions to New Location:

| Ę.                                                                                                                                                                                                                                                                                                                                                                                                                                                                                                                                                                                                                                                                                                                                                                                                                                                                                                                                                                                                                                                                                                                                                                                                                                                                                                                                                                                                                                                                                                                                                                                                                                                                                                                                                                                                                                                                                                                                                                                                                                                                                                                             | <u> </u>                     |                            | 1                 | $\overline{}$       |                                                      | 20           |                      |           | E COLLEGE ST          |
|--------------------------------------------------------------------------------------------------------------------------------------------------------------------------------------------------------------------------------------------------------------------------------------------------------------------------------------------------------------------------------------------------------------------------------------------------------------------------------------------------------------------------------------------------------------------------------------------------------------------------------------------------------------------------------------------------------------------------------------------------------------------------------------------------------------------------------------------------------------------------------------------------------------------------------------------------------------------------------------------------------------------------------------------------------------------------------------------------------------------------------------------------------------------------------------------------------------------------------------------------------------------------------------------------------------------------------------------------------------------------------------------------------------------------------------------------------------------------------------------------------------------------------------------------------------------------------------------------------------------------------------------------------------------------------------------------------------------------------------------------------------------------------------------------------------------------------------------------------------------------------------------------------------------------------------------------------------------------------------------------------------------------------------------------------------------------------------------------------------------------------|------------------------------|----------------------------|-------------------|---------------------|------------------------------------------------------|--------------|----------------------|-----------|-----------------------|
| A N DELAWARE AVE                                                                                                                                                                                                                                                                                                                                                                                                                                                                                                                                                                                                                                                                                                                                                                                                                                                                                                                                                                                                                                                                                                                                                                                                                                                                                                                                                                                                                                                                                                                                                                                                                                                                                                                                                                                                                                                                                                                                                                                                                                                                                                               | N MCC OY ST                  | N PLEASANT ST              | N RDG EWAY AV E   | N SPRNGST           | N OSAGE ST                                           | N LIBERTY ST |                      |           | N                     |
|                                                                                                                                                                                                                                                                                                                                                                                                                                                                                                                                                                                                                                                                                                                                                                                                                                                                                                                                                                                                                                                                                                                                                                                                                                                                                                                                                                                                                                                                                                                                                                                                                                                                                                                                                                                                                                                                                                                                                                                                                                                                                                                                | W FARMER ST                  | WF                         | FARMERST          | W FARMERS T         | W FARMER                                             | tST          | W FARMER ST          | LYNN      | E FARMER ST           |
| N DELAWARE A/E                                                                                                                                                                                                                                                                                                                                                                                                                                                                                                                                                                                                                                                                                                                                                                                                                                                                                                                                                                                                                                                                                                                                                                                                                                                                                                                                                                                                                                                                                                                                                                                                                                                                                                                                                                                                                                                                                                                                                                                                                                                                                                                 |                              | N PLEASANT ST              |                   | N SPRN GST          | WWHITE OAH                                           | N LIBERTY ST | N MAN ST             | N LWN ST  |                       |
| VTRUMAN RD                                                                                                                                                                                                                                                                                                                                                                                                                                                                                                                                                                                                                                                                                                                                                                                                                                                                                                                                                                                                                                                                                                                                                                                                                                                                                                                                                                                                                                                                                                                                                                                                                                                                                                                                                                                                                                                                                                                                                                                                                                                                                                                     | From I-435 WTRUMAN RD Truman |                            | WTRUMANRD         | WTRUMANRD           | SAGE ST                                              | BERTY ST     | WWHITEOAKAVE         | N LYNN ST | From St Route 291     |
| A STATE OF THE STA | Home<br>W Ma PLEAV           |                            | W MA PLEAVE       | W MA PLEAVE         | W MA PLEAV                                           | N LIBERTY ST | W MA PLEAVE          | N LWIN ST | N MEMORIAL D.R.       |
|                                                                                                                                                                                                                                                                                                                                                                                                                                                                                                                                                                                                                                                                                                                                                                                                                                                                                                                                                                                                                                                                                                                                                                                                                                                                                                                                                                                                                                                                                                                                                                                                                                                                                                                                                                                                                                                                                                                                                                                                                                                                                                                                | Pres                         | First<br>byterian<br>nurch | W LEX INGTONAVE N |                     | Jackson Cou<br>Historic<br>Courthous<br>W LEX INGTON | inty         | LEX INGTONAVE N      | N LYNN ST | E LEX INGTON AVE      |
|                                                                                                                                                                                                                                                                                                                                                                                                                                                                                                                                                                                                                                                                                                                                                                                                                                                                                                                                                                                                                                                                                                                                                                                                                                                                                                                                                                                                                                                                                                                                                                                                                                                                                                                                                                                                                                                                                                                                                                                                                                                                                                                                |                              | S PLEASANT ST              | W KANSAS AV E     | ter<br>W Kansas ave | W KA NSAS AV                                         | SLBERTY ST   | W KANSAS AVE         | S LYNN ST | SM BM ORIAL DR        |
|                                                                                                                                                                                                                                                                                                                                                                                                                                                                                                                                                                                                                                                                                                                                                                                                                                                                                                                                                                                                                                                                                                                                                                                                                                                                                                                                                                                                                                                                                                                                                                                                                                                                                                                                                                                                                                                                                                                                                                                                                                                                                                                                | WWALNUT ST                   | SPLEASANTST                | WWALNUTST         | SOSAGEST            | WWA LNUT ST                                          | SLIBERTYST   | WWALNUT ST           | S LYNN ST | E KANSAS AVE          |
|                                                                                                                                                                                                                                                                                                                                                                                                                                                                                                                                                                                                                                                                                                                                                                                                                                                                                                                                                                                                                                                                                                                                                                                                                                                                                                                                                                                                                                                                                                                                                                                                                                                                                                                                                                                                                                                                                                                                                                                                                                                                                                                                |                              |                            | S & RNG ST        |                     |                                                      | S LB ERTY ST | VS HORT AVE          |           | ESHORT AVE ESHORT AV  |
|                                                                                                                                                                                                                                                                                                                                                                                                                                                                                                                                                                                                                                                                                                                                                                                                                                                                                                                                                                                                                                                                                                                                                                                                                                                                                                                                                                                                                                                                                                                                                                                                                                                                                                                                                                                                                                                                                                                                                                                                                                                                                                                                |                              | SPLEASANTST                | 95                | SOSAGEST            |                                                      | 10           | SMAN ST              | LS NNA ST | Q. OVOTAND S. RELIMST |
| W PA CIFIC                                                                                                                                                                                                                                                                                                                                                                                                                                                                                                                                                                                                                                                                                                                                                                                                                                                                                                                                                                                                                                                                                                                                                                                                                                                                                                                                                                                                                                                                                                                                                                                                                                                                                                                                                                                                                                                                                                                                                                                                                                                                                                                     | AVE                          |                            |                   |                     |                                                      | or BERITOR   | ST SMAN ST           | E PA C    | SNOLAND 18            |
| Carlo                                                                                                                                                                                                                                                                                                                                                                                                                                                                                                                                                                                                                                                                                                                                                                                                                                                                                                                                                                                                                                                                                                                                                                                                                                                                                                                                                                                                                                                                                                                                                                                                                                                                                                                                                                                                                                                                                                                                                                                                                                                                                                                          | <u> </u>                     | SPLEASANTST                | W PA CIFIC        | AVE                 | SOSAGEST                                             | 200          | A CIFIC AVE S MAN ST |           | SN OLAND RD           |

Directions to new location (see maps on pgs. 3 and 4)

If coming from the west or southwest: From I-70 & I-435 on the Missouri side, go north on I-435 from I-70 to the second exit which is Truman Rd. After exiting I-435 go east on Truman Rd. approximately 3.7 miles to Pleasant St. and turn South (right). Go to the second stop sign (Lexington Ave.) and turn to the east (left) and then turn into the parking on your right. West-minster Hall sits on the SE corner of Lexington and Pleasant St.

If coming from the east: From I-70 & State Route 291 go north on 291 from I-70. Take the Truman Rd exit. Turn right (west) onto Truman Rd. go approximately 2.1 Miles to Pleasant St. and turn South (left). Go to the second stop sign (Lexington Ave.) and turn to the east (left) and then turn into the parking on your right. Westminster Hall sits on the SE corner of Lexington and Pleasant St.

If coming from the north: From I-435 & Highway 210, go south on I-435 to the third exit (Truman Rd). Turn left (East) onto Truman Rd. approximately 3.7 miles to Pleasant St. and turn South (right). Go to the second stop sign (Lexington Ave.) and turn to the east (left) and then turn into the parking on your right. Westminster Hall sits on the SE corner of Lexington and Pleasant St.